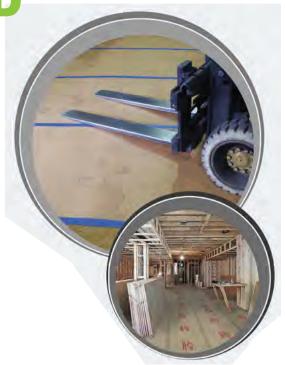

## Floor Protection

-GUARD®

OTHER BOARDS

**LIQUID SHIELD™** 

## BUILDER BOARD™ WITH LIQUID SHIELD

- Heavy-Duty water resistant reusable temporary protection
- Tough enough to be driven on
- Spill proof, it defends against water, paint, mud and more
- 1 roll covers the same area as 10 sheets of masonite
- Can be seamed together for large areas
- Allows moisture and vapours to escape for curing
- Non-staining
- A green product 100% recyclable
- Lays out fast and flat

| ITEM     | DESCRIPTION                                                    |
|----------|----------------------------------------------------------------|
| EC-BOARD | Heavy-Duty Fiberboard Flooring with Liquid Shield - 38" x 100' |