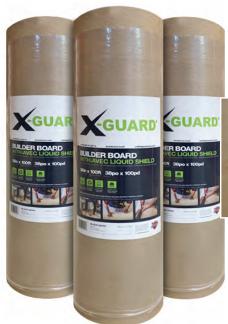

## Floor Protection

-GUARD®

OTHER BOARDS

**LIQUID SHIELD™** 

## BUILDER BOARD™ WITH LIQUID SHIELD

- Heavy-Duty water resistant reusable temporary protection
- Tough enough to be driven on
- Spill proof, it defends against water, paint, mud and more
- 1 roll covers the same area as 10 sheets of masonite
- Can be seamed together for large areas
- Allows moisture and vapours to escape for curing
- Non-staining
- A green product 100% recyclable
- Lays out fast and flat

| ITEM     | DESCRIPTION                                                    |
|----------|----------------------------------------------------------------|
| EC-BOARD | Heavy-Duty Fiberboard Flooring with Liquid Shield - 38" x 100' |